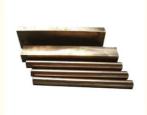

# Anti Corrosive Phosphor Bronze Flat Bar CuSn4 CuSn5 CuSn6 CuSn8

### **Product Specification**

• Name: CuSn4 CuSn5 CuSn6 CuSn8 Bronze Flat

Bar

• Material: Bronze

Price Term: FOB,CIF,CNF.,EXWOriginal Place: Zhejiang, China

Payment Term: LC/TT

• Dimension: Customized

Shape: Round, Hexagonal Or Customized
 Type: Continuous Cast Bar Or Extruded Bar
 Highlight: phosphor bronze rod, silicon bronze rod

# Product Description

| Item                      | Bronze Rod                                                                                                                                                                          |
|---------------------------|-------------------------------------------------------------------------------------------------------------------------------------------------------------------------------------|
| Standard                  | ASTM,AISI,BS,JIS,GB,etc                                                                                                                                                             |
| Туре                      | Continuous or Extruded                                                                                                                                                              |
| OEM acceptance            | Yes, customized composition and dimension is accepted                                                                                                                               |
| Shape                     | Solid or hollow<br>Round, flat, square, hexagonal, rectangular,etc                                                                                                                  |
| Dimension                 | Round bar: Diameter for continuous casted rod: 7-150 mm Diameter for extruded rod: 3-70 mm Length: customized Dimension for rods of Other shapes can be customized.                 |
| Finish                    | Mill, polished, bright or as requested                                                                                                                                              |
| Process                   | Horizonal continuous casting, Extrusion                                                                                                                                             |
| Inspection<br>Equipements | Chemical composition analysis: Spectrometer<br>Mechenic property test: Hardness, tensile<br>strength, Elongation,Straightness                                                       |
| Application               | 1). Charging auto parts 2) Connectors 3). Marine pumps 4). Bushing 5).Electrical conductors 6) Cummunication 7) Couplings, plumbing parts or sanitary ware parts, etc. 8). Military |
| Advantages                | 1) Good mechanical properties, 2) Strong corrosion resistance, 3) Strict dimension control, 4) High intensity, 5) Great machining performance, 6) Hot Forging performance           |
| MOQ                       | 500KG-3000KG                                                                                                                                                                        |
| Sampe<br>requested        | Yes                                                                                                                                                                                 |
| Price Term                | Ex-works, FOB,CIF, etc                                                                                                                                                              |