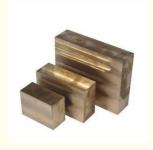

### **Product Specification**

• Name: CuSn4 CuSn5 CuSn6 CuSn8 Bronze Flat

Bar

• Material: Bronze

Price Term: FOB,CIF,CNF.,EXWOriginal Place: Zhejiang, China

Payment Term: LC/TT

• Dimension: Customized

Shape: Round, Hexagonal Or Customized
 Type: Continuous Cast Bar Or Extruded Bar
 Highlight: phosphor bronze rod, silicon bronze rod

# Product Description

| Item                      | Bronze Rod                                                                                                                                                                          |
|---------------------------|-------------------------------------------------------------------------------------------------------------------------------------------------------------------------------------|
| Standard                  | ASTM,AISI,BS,JIS,GB,etc                                                                                                                                                             |
| Туре                      | Continuous or Extruded                                                                                                                                                              |
| OEM acceptance            | Yes, customized composition and dimension is accepted                                                                                                                               |
| Shape                     | Solid or hollow<br>Round, flat, square, hexagonal, rectangular,etc                                                                                                                  |
| Dimension                 | Round bar: Diameter for continuous casted rod: 7-150 mm Diameter for extruded rod: 3-70 mm Length: customized Dimension for rods of Other shapes can be customized.                 |
| Finish                    | Mill, polished, bright or as requested                                                                                                                                              |
| Process                   | Horizonal continuous casting, Extrusion                                                                                                                                             |
| Inspection<br>Equipements | Chemical composition analysis: Spectrometer<br>Mechenic property test: Hardness, tensile<br>strength, Elongation,Straightness                                                       |
| Application               | 1). Charging auto parts 2) Connectors 3). Marine pumps 4). Bushing 5).Electrical conductors 6) Cummunication 7) Couplings, plumbing parts or sanitary ware parts, etc. 8). Military |
| Advantages                | 1) Good mechanical properties, 2) Strong corrosion resistance, 3) Strict dimension control, 4) High intensity, 5) Great machining performance, 6) Hot Forging performance           |
| MOQ                       | 500KG-3000KG                                                                                                                                                                        |
| Sampe<br>requested        | Yes                                                                                                                                                                                 |
| Price Term                | Ex-works, FOB,CIF, etc                                                                                                                                                              |