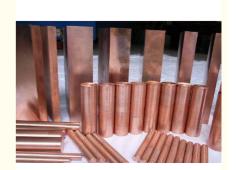

# Anti Corrosive Phosphor Bronze Flat Bar CuSn4 CuSn5 CuSn6 CuSn8

### **Product Specification**

• Name: CuSn4 CuSn5 CuSn6 CuSn8 Bronze Flat

Bar

• Material: Bronze

Price Term: FOB,CIF,CNF.,EXWOriginal Place: Zhejiang, China

Payment Term: LC/TT

• Dimension: Customized

Shape: Round, Hexagonal Or Customized
 Type: Continuous Cast Bar Or Extruded Bar
 Highlight: phosphor bronze rod, silicon bronze rod

# Product Description

| Item                      | Bronze Rod                                                                                                                                                                          |
|---------------------------|-------------------------------------------------------------------------------------------------------------------------------------------------------------------------------------|
| Standard                  | ASTM,AISI,BS,JIS,GB,etc                                                                                                                                                             |
| Туре                      | Continuous or Extruded                                                                                                                                                              |
| OEM acceptance            | Yes, customized composition and dimension is accepted                                                                                                                               |
| Shape                     | Solid or hollow<br>Round, flat, square, hexagonal, rectangular,etc                                                                                                                  |
| Dimension                 | Round bar: Diameter for continuous casted rod: 7-150 mm Diameter for extruded rod: 3-70 mm Length: customized Dimension for rods of Other shapes can be customized.                 |
| Finish                    | Mill, polished, bright or as requested                                                                                                                                              |
| Process                   | Horizonal continuous casting, Extrusion                                                                                                                                             |
| Inspection<br>Equipements | Chemical composition analysis: Spectrometer<br>Mechenic property test: Hardness, tensile<br>strength, Elongation,Straightness                                                       |
| Application               | 1). Charging auto parts 2) Connectors 3). Marine pumps 4). Bushing 5).Electrical conductors 6) Cummunication 7) Couplings, plumbing parts or sanitary ware parts, etc. 8). Military |
| Advantages                | 1) Good mechanical properties, 2) Strong corrosion resistance, 3) Strict dimension control, 4) High intensity, 5) Great machining performance, 6) Hot Forging performance           |
| MOQ                       | 500KG-3000KG                                                                                                                                                                        |
| Sampe<br>requested        | Yes                                                                                                                                                                                 |
| Price Term                | Ex-works, FOB,CIF, etc                                                                                                                                                              |